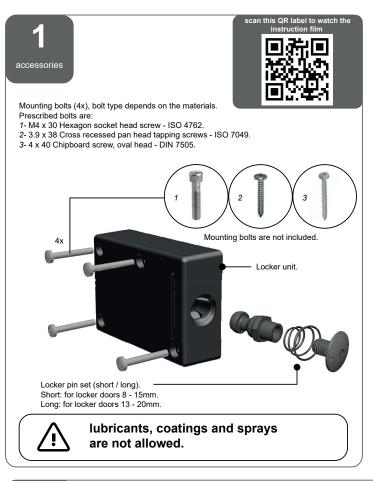

## LoXS Locker unit Smart for DIN left and DIN right mounting

Nedap N.V. makes no representations or warranties whether express or implied as to the accuracy, correctness, completeness of this document. You use the products at your own risk. Nedap N.V. reserves the right to make changes to this document and/or the products described. Please consult portal.nedapsecurity.com for any changes or notification. This document can be published in various languages but only the English version will prevail. Nedap N.V. assumes no responsibility for any errors due to translations into other languages.