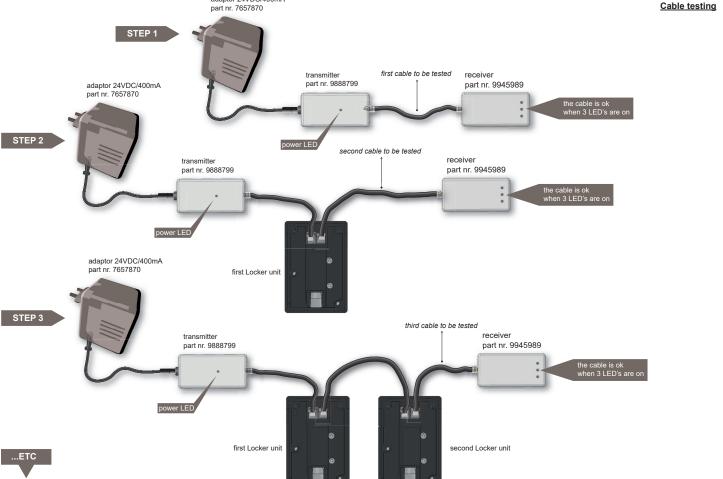

Nedap N.V. makes no representations or warranties whether express or implied as to the accuracy, correctness, completeness of this document. You use the products at your own risk. Nedap N.V. reserves the right to make changes to this document and/or the products described. Please consult portal.nedapsecurity.com for any changes or notification. This document can be published in various languages but only the English version will prevail. Nedap N.V. assumes no responsibility for any errors due to translations into other languages.

## LoXS Locker unit Smart for DIN left and DIN right mounting





Nedap N.V. makes no representations or warranties whether express or implied as to the accuracy, correctness, completeness of this document. You use the products at your own risk. Nedap N.V. reserves the right to make changes to this document and/or the products described. Please consult portal.nedapsecurity.com for any changes or notification. This document can be published in various languages but only the English version will prevail. Nedap N.V. assumes no responsibility for any errors due to translations into other languages.