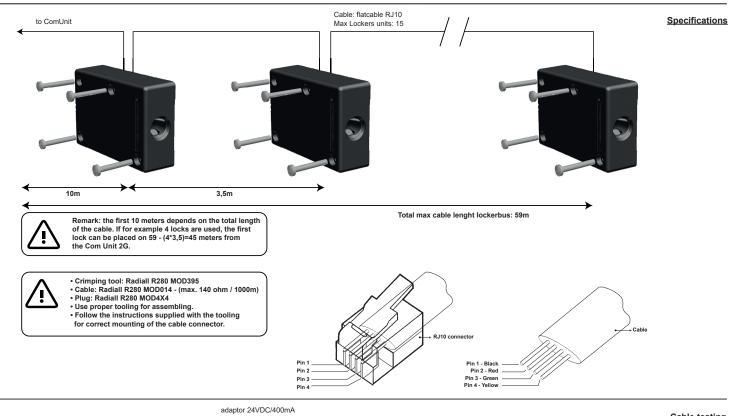

## LoXS Locker unit Smart for DIN left and DIN right mounting

Nedap N.V. makes no representations or warranties whether express or implied as to the accuracy, correctness, completeness of this document. You use the products at your own risk. Nedap N.V. reserves the right to make changes to this document and/or the products described. Please consult portal.nedapsecurity.com for any changes or notification. This document can be published in various languages but only the English version will prevail. Nedap N.V. assumes no responsibility for any errors due to translations into other languages.