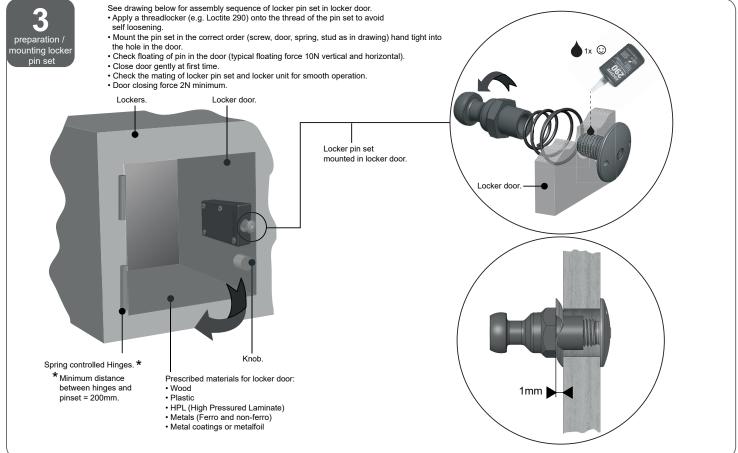

## LoXS Locker unit Smart for DIN left and DIN right mounting

Nedap N.V. makes no representations or warranties whether express or implied as to the accuracy, correctness, completeness of this document. You use the products at your own risk. Nedap N.V. reserves the right to make changes to this document and/or the products described. Please consult portal.nedapsecurity.com for any changes or notification. This document can be published in various languages but only the English version will prevail. Nedap N.V. assumes no responsibility for any errors due to translations into other languages.