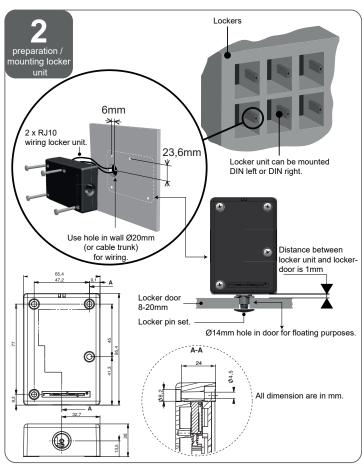

## LoXS Locker unit Smart for DIN left and DIN right mounting

Nedap N.V. makes no representations or warranties whether express or implied as to the accuracy, correctness, completeness of this document. You use the products at your own risk. Nedap N.V. reserves the right to make changes to this document and/or the products described. Please consult portal.nedapsecurity.com for any changes or notification. This document can be published in various languages but only the English version will prevail. Nedap N.V. assumes no responsibility for any errors due to translations into other languages.