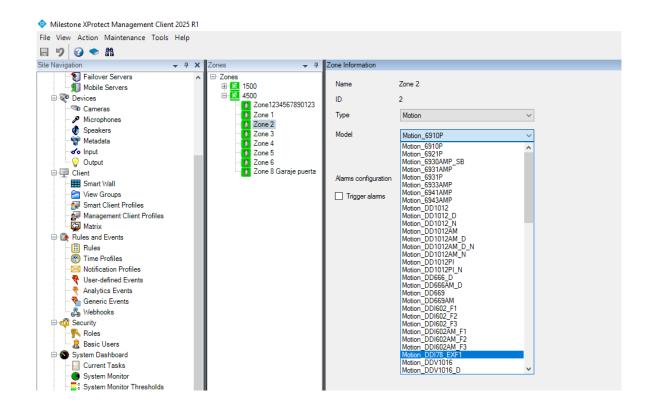

pported |  |
| Acting commands on areas or groups               | Supported |  |
| Receiving alarms                                 | Supported |  |
| Execution of rules                               | Supported |  |
| Alarm reception by disconnection of the panel    | Supported |  |
| Status details                                   | Supported |  |
| Acknowledge alarms from map                      | Supported |  |
| Spanish language configuration                   | Supported |  |

| English language configuration            | Supported |
|-------------------------------------------|-----------|
| French language configuration             | Supported |
| Italian language configuration            | Supported |
| Display of error messages in Smart Client | Supported |

## **Images**













## Would you like to know more?

https://sgse.eu/wp-content/uploads/2024/02/Aritech-Monitor-Manual-EN.pdf