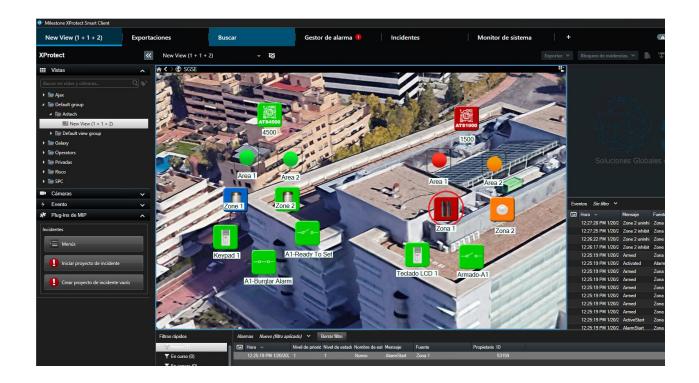

ted |  |
| Acting commands on areas or groups               | Supported |  |
| Receiving alarms                                 | Supported |  |
| Execution of rules                               | Supported |  |
| Alarm reception by disconnection of the panel    | Supported |  |
| Status details                                   | Supported |  |
| Acknowledge alarms from map                      | Supported |  |
| Spanish language configuration                   | Supported |  |

| English language configuration            | Supported |
|-------------------------------------------|-----------|
| French language configuration             | Supported |
| Italian language configuration            | Supported |
| Display of error messages in Smart Client | Supported |

## **Images**













## Would you like to know more?

https://sgse.eu/wp-content/uploads/2024/02/Aritech-Monitor-Manual-EN.pdf