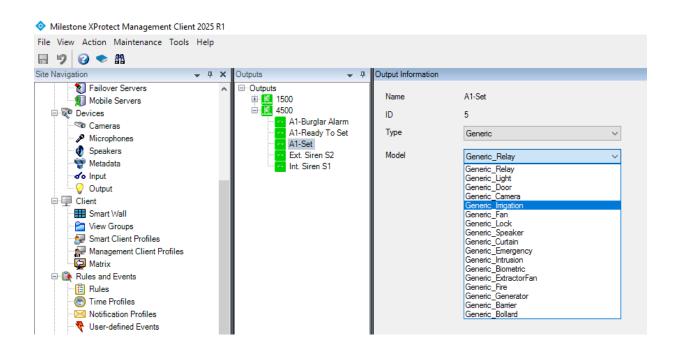

orted |  |
| Acting commands on areas or groups               | Supported |  |
| Receiving alarms                                 | Supported |  |
| Execution of rules                               | Supported |  |
| Alarm reception by disconnection of the panel    | Supported |  |
| Status details                                   | Supported |  |
| Acknowledge alarms from map                      | Supported |  |
| Spanish language configuration                   | Supported |  |

| English language configuration            | Supported |
|-------------------------------------------|-----------|
| French language configuration             | Supported |
| Italian language configuration            | Supported |
| Display of error messages in Smart Client | Supported |

## **Images**













## Would you like to know more?

https://sgse.eu/wp-content/uploads/2024/02/Aritech-Monitor-Manual-EN.pdf