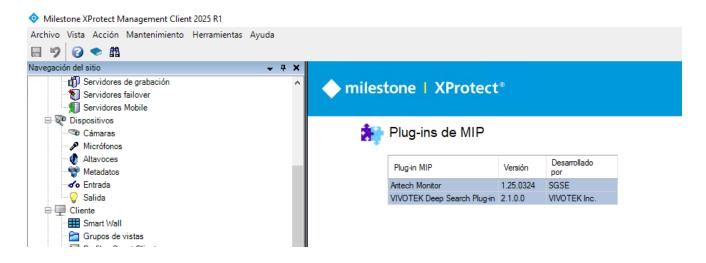

| Supported |  |
| Acting commands on areas or groups               | Supported |  |
| Receiving alarms                                 | Supported |  |
| Execution of rules                               | Supported |  |
| Alarm reception by disconnection of the panel    | Supported |  |
| Status details                                   | Supported |  |
| Acknowledge alarms from map                      | Supported |  |
| Spanish language configuration                   | Supported |  |

| English language configuration            | Supported |
|-------------------------------------------|-----------|
| French language configuration             | Supported |
| Italian language configuration            | Supported |
| Display of error messages in Smart Client | Supported |

## **Images**













## Would you like to know more?

https://sgse.eu/wp-content/uploads/2024/02/Aritech-Monitor-Manual-EN.pdf