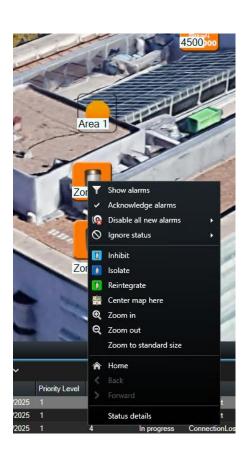

d |  |
| Acting commands on areas or groups               | Supported |  |
| Receiving alarms                                 | Supported |  |
| Execution of rules                               | Supported |  |
| Alarm reception by disconnection of the panel    | Supported |  |
| Status details                                   | Supported |  |
| Acknowledge alarms from map                      | Supported |  |
| Spanish language configuration                   | Supported |  |

| English language configuration            | Supported |
|-------------------------------------------|-----------|
| French language configuration             | Supported |
| Italian language configuration            | Supported |
| Display of error messages in Smart Client | Supported |

## **Images**













## Would you like to know more?

https://sgse.eu/wp-content/uploads/2024/02/Aritech-Monitor-Manual-EN.pdf