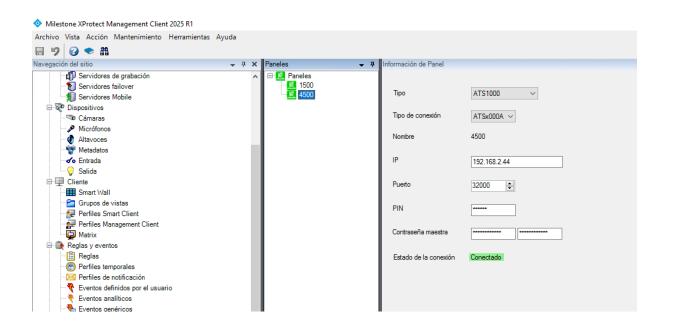

Supported |  |
| Acting commands on areas or groups               | Supported |  |
| Receiving alarms                                 | Supported |  |
| Execution of rules                               | Supported |  |
| Alarm reception by disconnection of the panel    | Supported |  |
| Status details                                   | Supported |  |
| Acknowledge alarms from map                      | Supported |  |
| Spanish language configuration                   | Supported |  |

| English language configuration            | Supported |
|-------------------------------------------|-----------|
| French language configuration             | Supported |
| Italian language configuration            | Supported |
| Display of error messages in Smart Client | Supported |

## **Images**













## Would you like to know more?

https://sgse.eu/wp-content/uploads/2024/02/Aritech-Monitor-Manual-EN.pdf