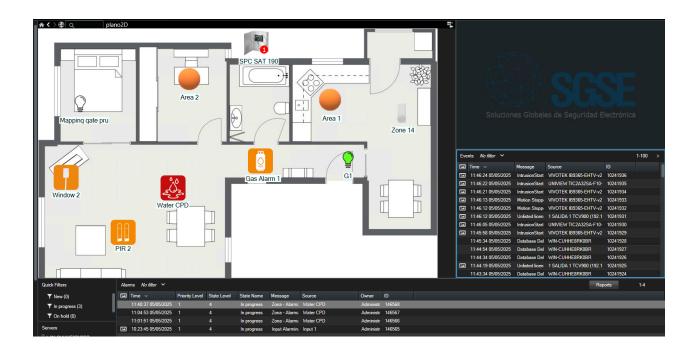

#### **Performance test**

| SPC Monitor |           |  |
|-------------|-----------|--|
|             | Supported |  |

|                                           | Supported |
|-------------------------------------------|-----------|
|                                           | Supported |
|                                           | Supported |
|                                           | Supported |
|                                           | Supported |
| Display of error messages in Smart Client | Supported |